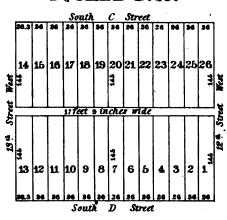

SQUARE Nº 274



SQUARE Nº 218



North R Street

100 | 61 | 113.3



SQUARES.OF MISH

Street

North L

Street

|    | - |     |   |
|----|---|-----|---|
|    |   |     | • |
|    |   |     |   |
|    |   |     | · |
|    | • |     |   |
|    | · |     | • |
|    |   |     |   |
|    |   |     |   |
|    |   |     |   |
|    |   |     |   |
|    |   |     |   |
|    |   |     |   |
| ,  |   | •   |   |
|    |   |     |   |
|    |   |     |   |
|    |   |     |   |
| `, | , | 1   |   |
|    |   |     |   |
| •  |   | · · |   |
|    |   |     |   |
|    |   |     | • |
|    |   |     |   |
|    |   |     |   |
|    |   |     |   |
|    | • |     | ! |
|    |   |     |   |
|    |   | •   |   |
|    |   |     | i |







SQUARE X:289







#### SQUARE M'290

North

Street



• • . . • , 





















|   |   |   | • | - |    |   |
|---|---|---|---|---|----|---|
|   |   |   | , |   | •. |   |
|   |   |   |   |   | ,  |   |
|   |   |   |   |   |    |   |
|   |   |   |   |   |    |   |
|   |   |   |   |   |    |   |
|   |   |   |   |   |    |   |
| • |   |   |   |   |    |   |
|   |   |   |   |   |    |   |
|   |   |   |   |   |    |   |
|   |   |   |   |   |    |   |
|   |   |   |   |   |    |   |
|   |   |   |   |   |    |   |
|   | • |   |   |   |    |   |
|   |   |   |   |   |    |   |
| • |   |   | • |   |    |   |
|   |   |   |   |   |    |   |
|   |   |   |   |   |    |   |
|   |   |   |   |   |    |   |
|   |   |   |   |   |    |   |
|   |   |   |   |   |    |   |
|   |   |   |   |   |    |   |
| , |   |   |   |   |    |   |
|   |   |   |   | • |    |   |
| , |